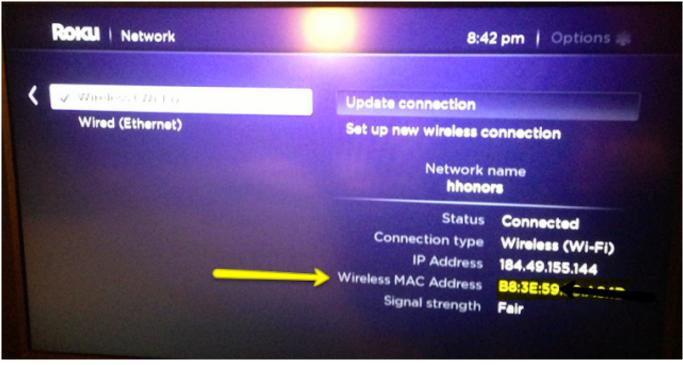

### roku stock

Do Magmacubes Rake Fall Dmg Minecraft

Software will have small memory leaks and some processes will stop working correctly over time.. Put your Mac and your Roku on the same router channel Official Roku Customer Support Site – Get help with setup & troubleshooting, find answers to account & billing questions, and learn how to use your Roku device.. Adding Roku Streaming Stick to Wireless Network Using Mac Address Adding Roku streaming stick to the wireless network using Mac address is easy.. You can also stream individual video files from your Mac to your Roku Also, we included the option to watch one window on your Mac, and another window on your Roku! In using the app, there will be a about 2 to 3 seconds of latency (lag). <u>Gratis Rurouni Kenshin Kyoto Inferno Sub Indo</u>