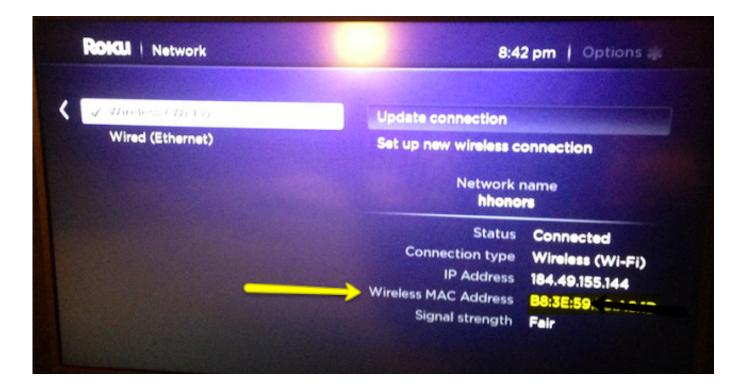

### roku stock

Do Magmacubes Rake Fall Dmg Minecraft

Software will have small memory leaks and some processes will stop working correctly over time.. Put your Mac and your Roku on the same router channel Official Roku Customer Support Site – Get help with setup & troubleshooting, find answers to account & billing questions, and learn how to use your Roku device.. Adding Roku Streaming Stick to Wireless Network Using Mac Address Adding Roku streaming stick to the wireless network using Mac address is easy.. You can also stream individual video files from your Mac to your Roku Also, we included the option to watch one window on your Mac, and another window on your Roku! In using the app, there will be a about 2 to 3 seconds of latency (lag). <u>Gratis Rurouni Kenshin Kyoto Inferno Sub Indo</u>